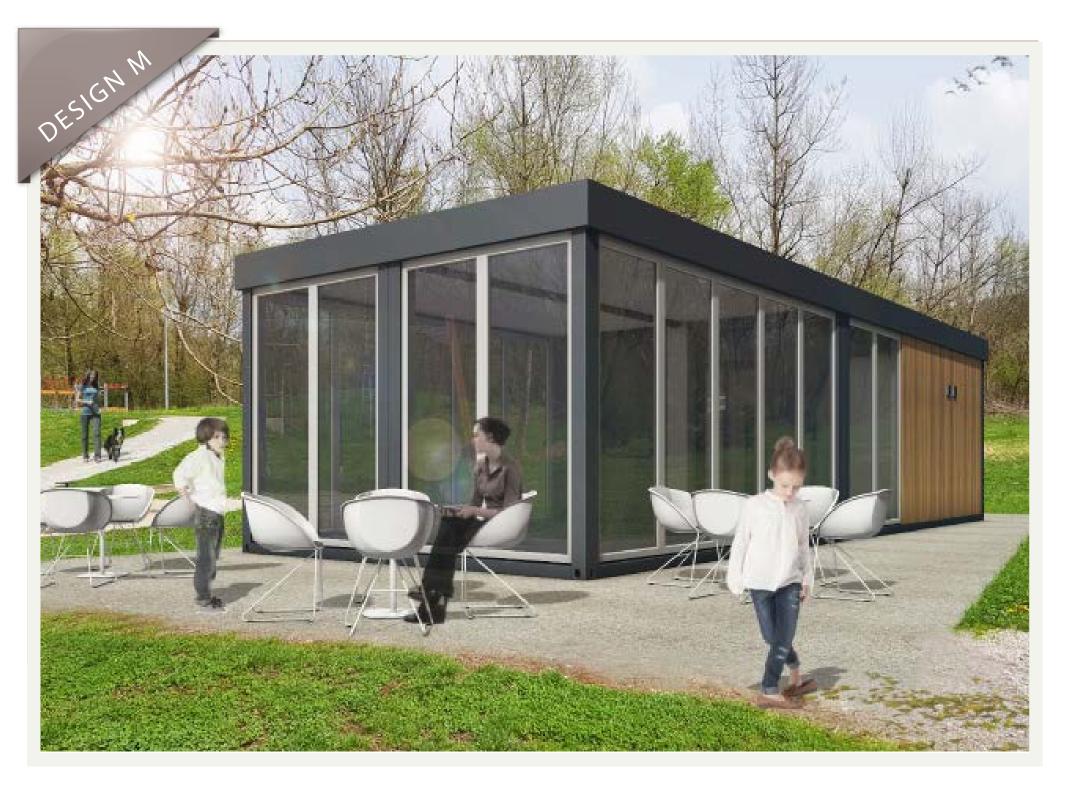

# EXAMPLES OF PRESENTED TRIMO MODULAR CONCEPTS

In catalogue are presented concepts for three objects. First concept is object with two joint modules. Further option are to add two or four modules so object can be enlarged, offer a larger floor space or terrace.

By adding modules to create glazed terrace, it is possible to select a version that allows glass walls to open completely.

All concepts are shown in the layout and in different views. The layout also shows possible arrangement of premises, equipment and basic dimension. Considering the baseline technical specifications, some elements can be selected optionally. Objects can be increased or reduced if necessary.

#### GROUND PLAN

The surface of the glazed part: 30 m<sup>2</sup>