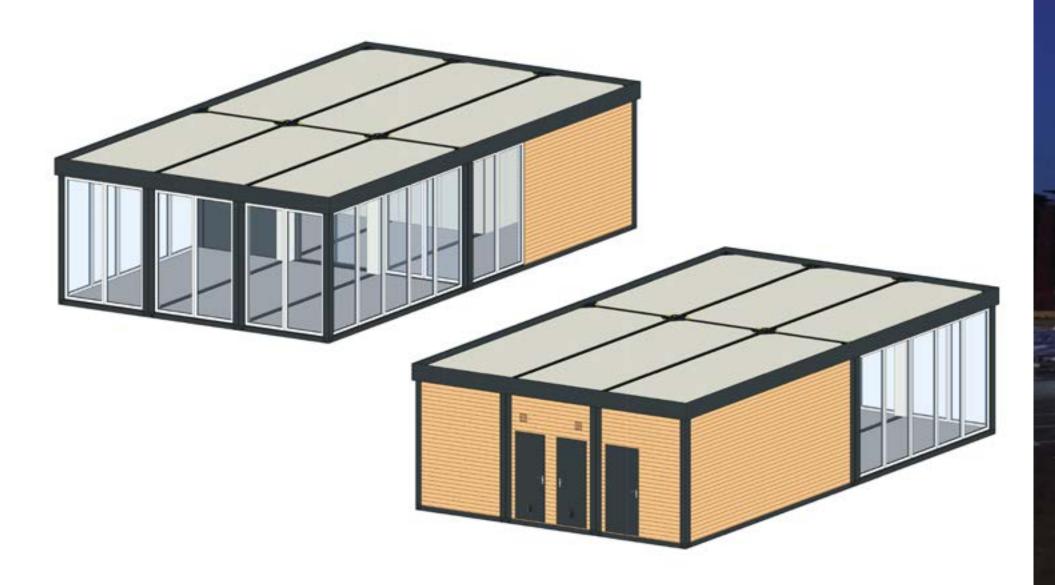

# EXAMPLES OF PRESENTED TRIMO MODULAR CONCEPTS

In catalogue are presented concepts for three objects. First concept is object with two joint modules. Further option are to add two or four modules so object can be enlarged, offer a larger floor space or terrace.

By adding modules to create glazed terrace, it is possible to select a version that allows glass walls to open completely.

All concepts are shown in the layout and in different views. The layout also shows possible arrangement of premises, equipment and basic dimension. Considering the baseline technical specifications, some elements can be selected optionally. Objects can be increased or reduced if necessary.