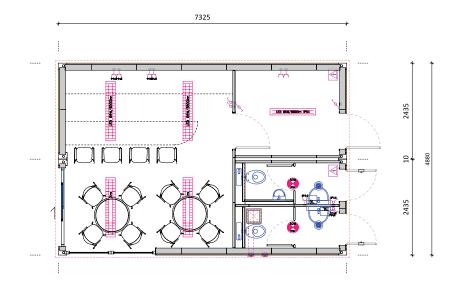

#### GROUND PLAN

3D VIEW

Total surface: 17,83 m<sup>2</sup>

Total surface: 68.3 m<sup>2</sup>,

8

120

#### GROUND PLAN

The surface of the glazed part: 30 m<sup>2</sup>

### GROUND PLAN

Total surface: 98 m<sup>2</sup>, The surface of the glazed part: 44.3 m<sup>2</sup>