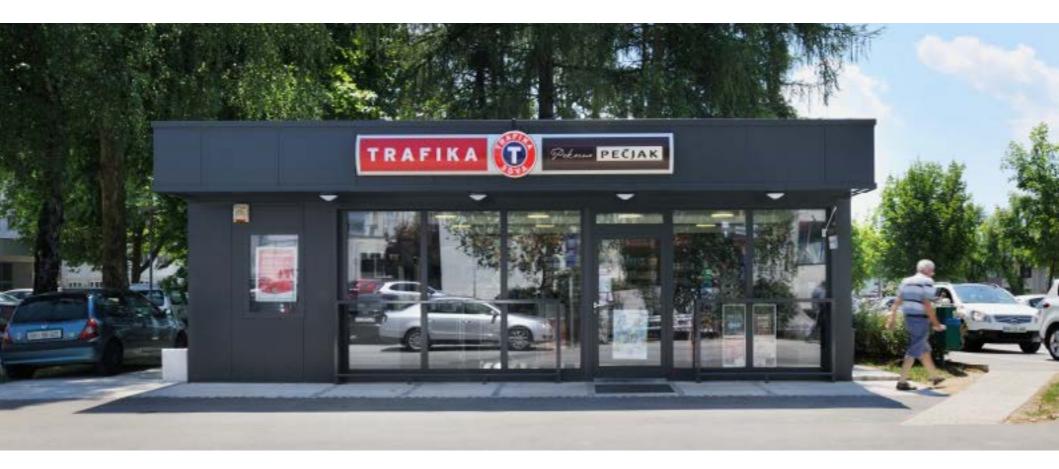

# EXAMPLES OF PRESENTED TRIMO MODULAR CONCEPTS

In catalogue are presented concepts for three objects. First concept is object with two joint modules. Further option are to add two or four modules so object can be enlarged, offer a larger floor space or terrace.

By adding modules to create glazed terrace, it is possible to select a version that allows glass walls to open completely.

All concepts are shown in the layout and in different views. The layout also shows possible arrangement of premises, equipment and basic dimension. Considering the baseline technical specifications, some elements can be selected optionally. Objects can be increased or reduced if necessary.