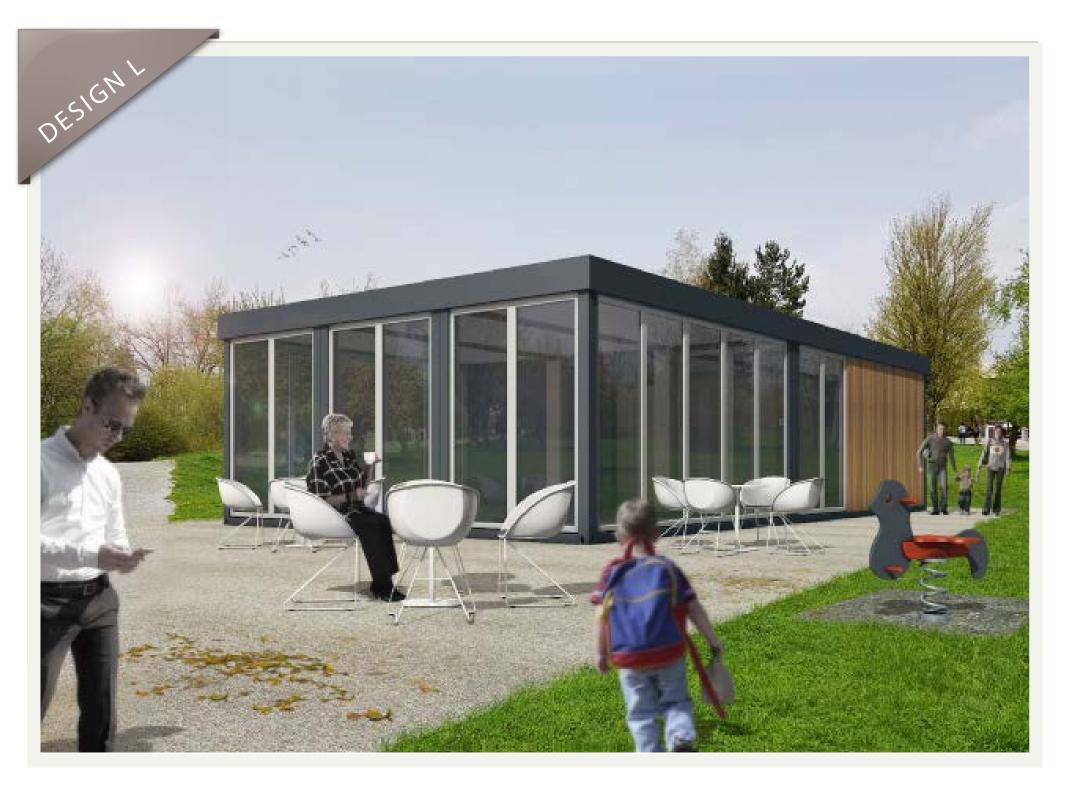

# EXAMPLES OF PRESENTED TRIMO MODULAR CONCEPTS

In catalogue are presented concepts for three objects. First concept is object with two joint modules. Further option are to add two or four modules so object can be enlarged, offer a larger floor space or terrace.

By adding modules to create glazed terrace, it is possible to select a version that allows glass walls to open completely.

All concepts are shown in the layout and in different views. The layout also shows possible arrangement of premises, equipment and basic dimension. Considering the baseline technical specifications, some elements can be selected optionally. Objects can be increased or reduced if necessary.