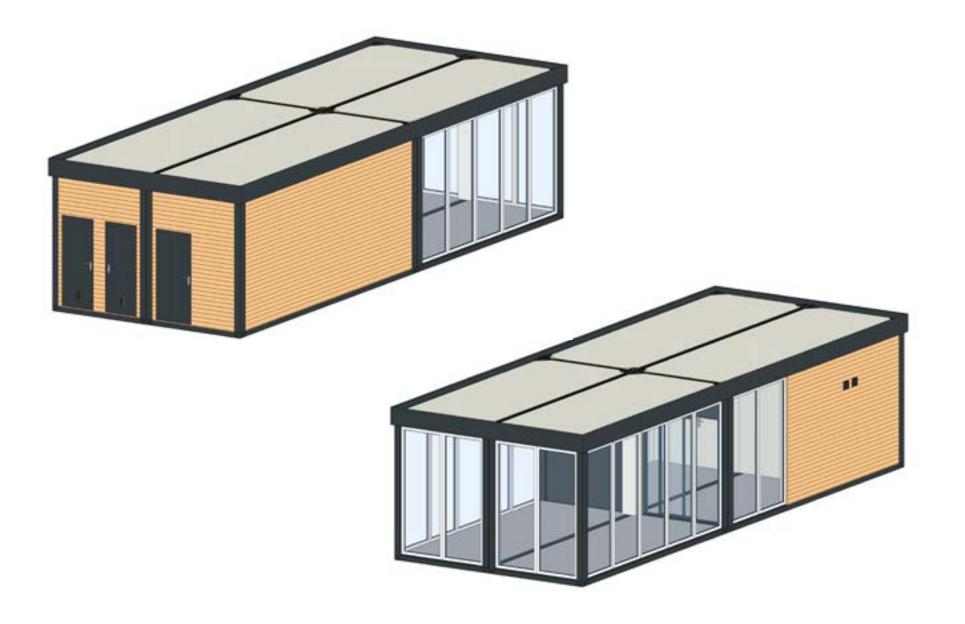

# EXAMPLES OF PRESENTED TRIMO MODULAR CONCEPTS

In catalogue are presented concepts for three objects. First concept is object with two joint modules. Further option are to add two or four modules so object can be enlarged, offer a larger floor space or terrace.

By adding modules to create glazed terrace, it is possible to select a version that allows glass walls to open completely.

All concepts are shown in the layout and in different views. The layout also shows possible arrangement of premises, equipment and basic dimension. Considering the baseline technical specifications, some elements can be selected optionally. Objects can be increased or reduced if necessary.