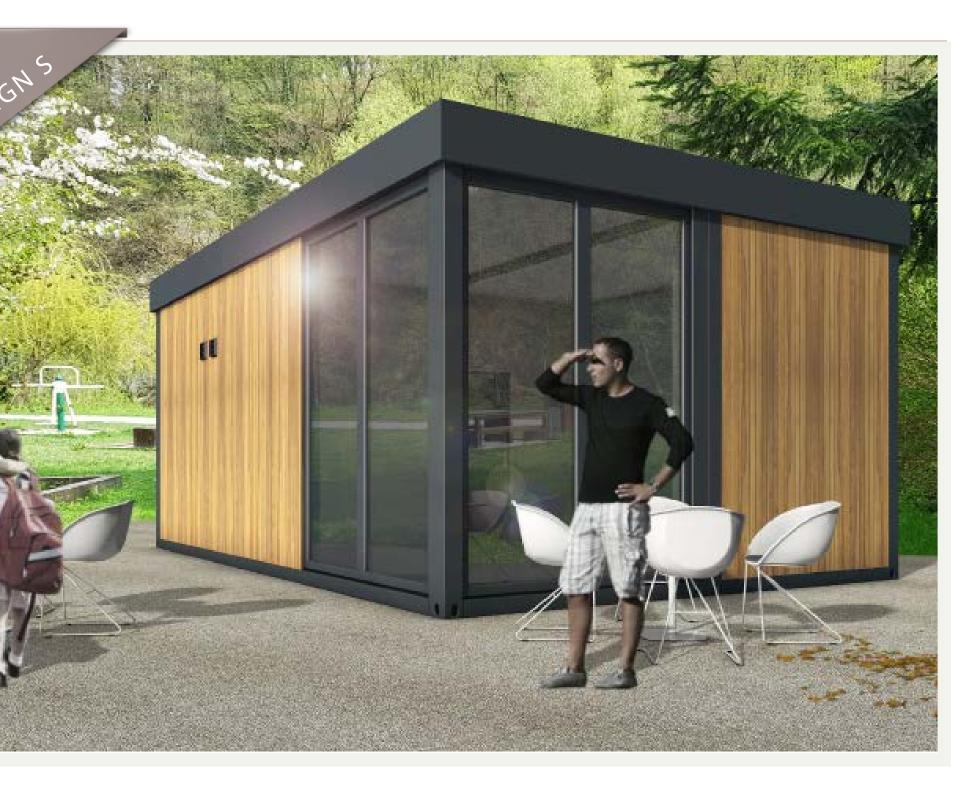

#### 3D VIEW

MINI salon, Ljubljana

C E

#### CHARACTERISTICS

Modular units are designed as a light steel construction consisting of floor structure, ceiling structure, corner elements and columns. Corner elements connect columns with floor and ceiling constructions.

A rainwater channel incorporated in the roof frame, enables water drainage from the roof through PVC rainwater downpipes, located within every corner column. The walls of the modular unit are made of fireproof mineral wool panels.