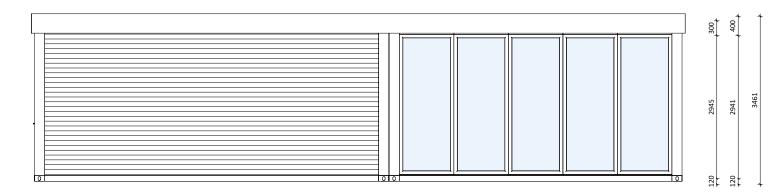

#### TECHNICAL SPECIFICATIONS

The unit is 7.325 m x 2.355 m x height 3.461 m.

Internal height 3 m.

Trimoterm Perform R panels, 200 mm thicknes are used for walls: Thermal transmittance U= 0,20 W/m<sup>2</sup>K, El Fire resistance EN 13501-2 (El 240).

Mineral wool ceiling insulation 200 mm. Thermal transmittance  $U = 0,20 \text{ W/m}^2\text{K}$ .

Mineral wool floor insulation 150 mm. Thermal transmittance  $U = 0,21 \text{ W/m}^2\text{K}$ .

Exterior or interior, aluminum, steel, PVC and wooden, single / double doors.

PVC white window frame. Aluminum frames are also available.

Option to choose any RAL color.

All other requirements in accordance with the construction legislation and the parameters determined by the location of the facilities.