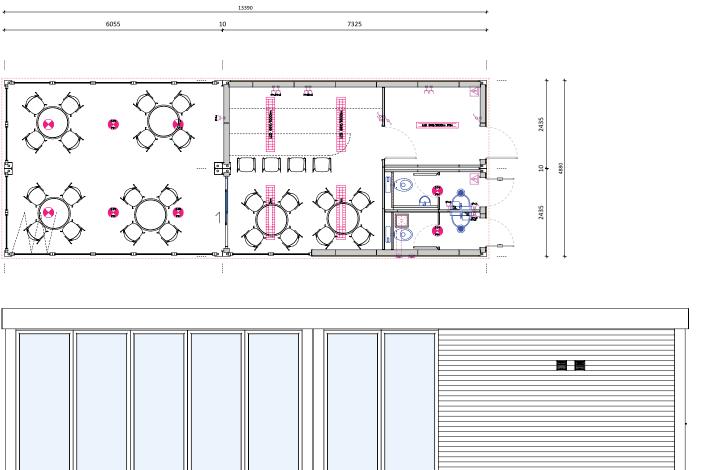

### GROUND PLAN

Total surface: 98 m<sup>2</sup>, The surface of the glazed part: 44.3 m<sup>2</sup>

#### 3D VIEW

MINI salon, Ljubljana

C E