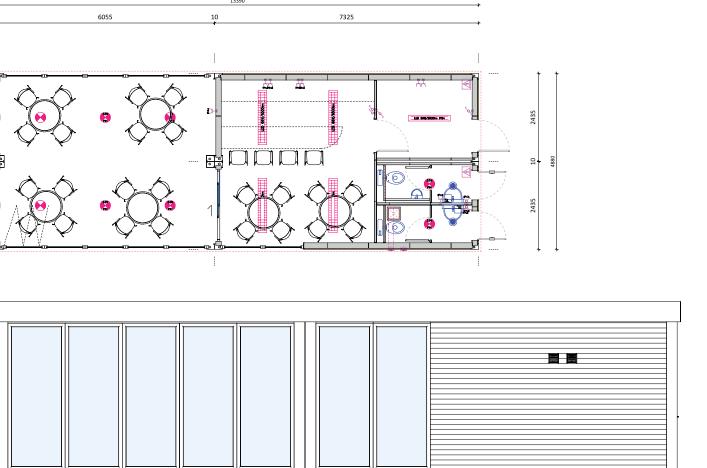

### GROUND PLAN

Total surface: 98 m<sup>2</sup>, The surface of the glazed part: 44.3 m<sup>2</sup>