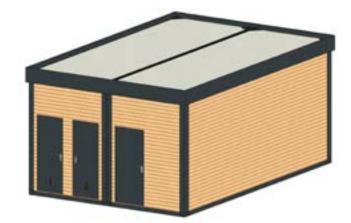

# EXAMPLES OF PRESENTED TRIMO MODULAR CONCEPTS

In catalogue are presented concepts for three objects. First concept is object with two joint modules. Further option are to add two or four modules so object can be enlarged, offer a larger floor space or terrace.

By adding modules to create glazed terrace, it is possible to select a version that allows glass walls to open completely.

All concepts are shown in the layout and in different views. The layout also shows possible arrangement of premises, equipment and basic dimension. Considering the baseline technical specifications, some elements can be selected optionally. Objects can be increased or reduced if necessary.

### GROUND PLAN

Total surface: 98 m<sup>2</sup>, The surface of the glazed part: 44.3 m<sup>2</sup>