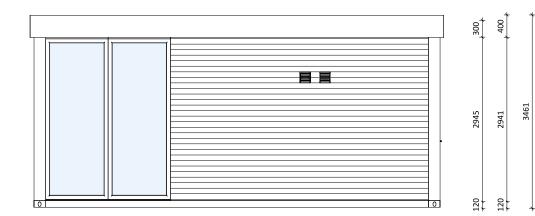

#### TECHNICAL SPECIFICATIONS

The unit is 7.325 m x 2.355 m x height 3.461 m.

Internal height 3 m.

Trimoterm Perform R panels, 200 mm thicknes are used for walls: Thermal transmittance U= 0,20 W/m<sup>2</sup>K, El Fire resistance EN 13501-2 (El 240).

Mineral wool ceiling insulation 200 mm. Thermal transmittance  $U = 0,20 \text{ W/m}^2\text{K}$ .

Mineral wool floor insulation 150 mm. Thermal transmittance  $U = 0,21 \text{ W/m}^2\text{K}$ .

Exterior or interior, aluminum, steel, PVC and wooden, single / double doors.