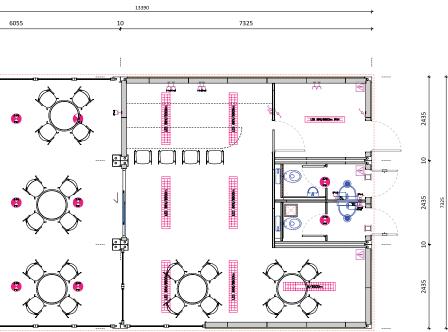

### GROUND PLAN

Total surface: 98 m<sup>2</sup>, The surface of the glazed part: 44.3 m<sup>2</sup>