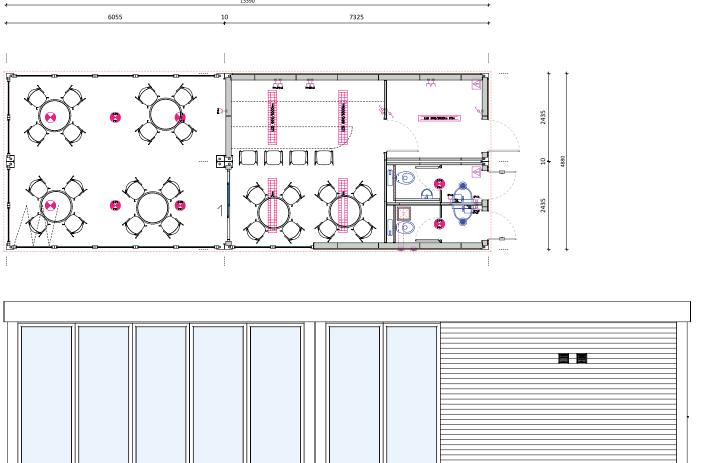

### GROUND PLAN

Total surface: 98 m<sup>2</sup>, The surface of the glazed part: 44.3 m<sup>2</sup>