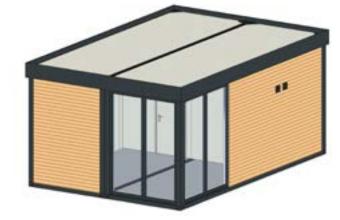

# EXAMPLES OF PRESENTED TRIMO MODULAR CONCEPTS

In catalogue are presented concepts for three objects. First concept is object with two joint modules. Further option are to add two or four modules so object can be enlarged, offer a larger floor space or terrace.

By adding modules to create glazed terrace, it is possible to select a version that allows glass walls to open completely.

All concepts are shown in the layout and in different views. The layout also shows possible arrangement of premises, equipment and basic dimension. Considering the baseline technical specifications, some elements can be selected optionally. Objects can be increased or reduced if necessary.

#### GROUND PLAN

3D VIEW

Total surface: 17,83 m<sup>2</sup>

Total surface: 68.3 m<sup>2</sup>,

8

120