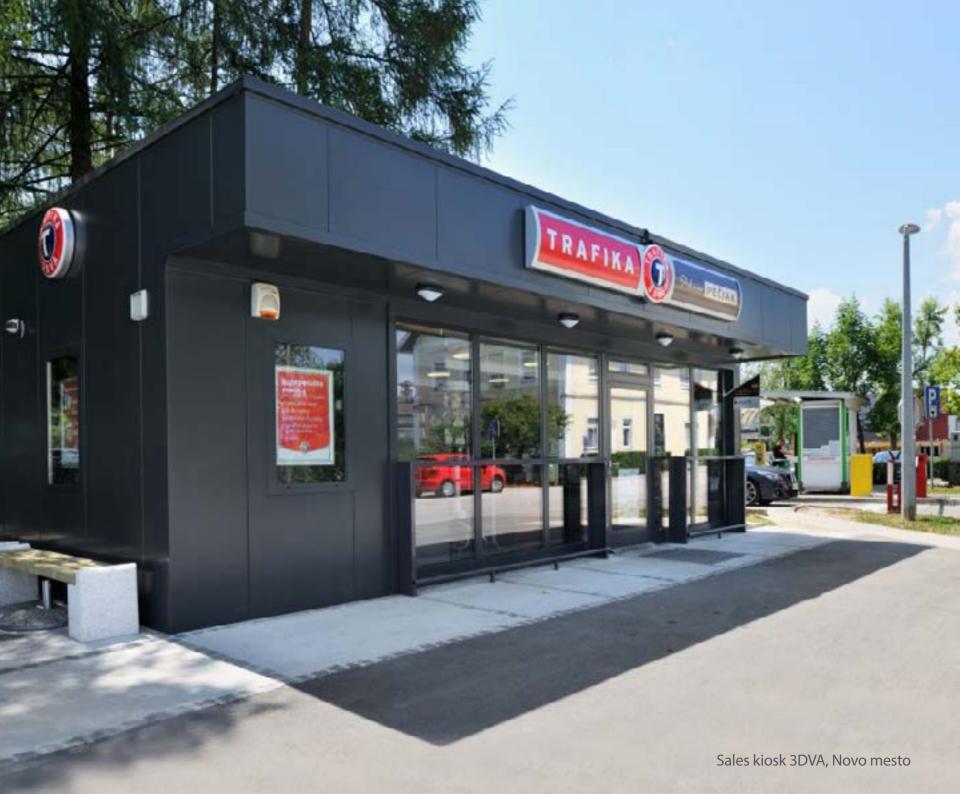

ee objects. First concept is object with two joint modules. Further option are to add two or four modules so object can be enlarged, offer a larger floor space or terrace.

By adding modules to create glazed terrace, it is possible to select a version that allows glass walls to open completely.

All concepts are shown in the layout and in different views. The layout also shows possible arrangement of premises, equipment and basic dimension. Considering the baseline technical specifications, some elements can be selected optionally. Objects can be increased or reduced if necessary.



#### GROUND PLAN

3D VIEW

Total surface: 17,83 m<sup>2</sup>













Total surface: 68.3 m<sup>2</sup>,







8

120

#### GROUND PLAN

The surface of the glazed part: 30 m<sup>2</sup>

#### 3D VIEW







### GROUND PLAN

Total surface: 98 m<sup>2</sup>, The surface of the glazed part: 44.3 m<sup>2</sup>









#### 3D VIEW



MINI salon, Ljubljana

C E

#### CHARACTERISTICS

Modular units are designed as a light steel construction consisting of floor structure, ceiling structure, corner elements and columns. Corner elements connect columns with floor and ceiling constructions.

A rainwater channel incorporated in the roof frame, enables water drainage from the roof through PVC rainwater downpipes, located within every corner column. The walls of the modular unit are made of fireproof mineral wool panels.

٠

٠

٠

#### TECHNICAL SPECIFICATIONS

The unit is 7.325 m x 2.355 m x height 3.461 m.

Internal height 3 m.

Trimoterm Perform R panels, 200 mm thicknes are used for walls: Therma